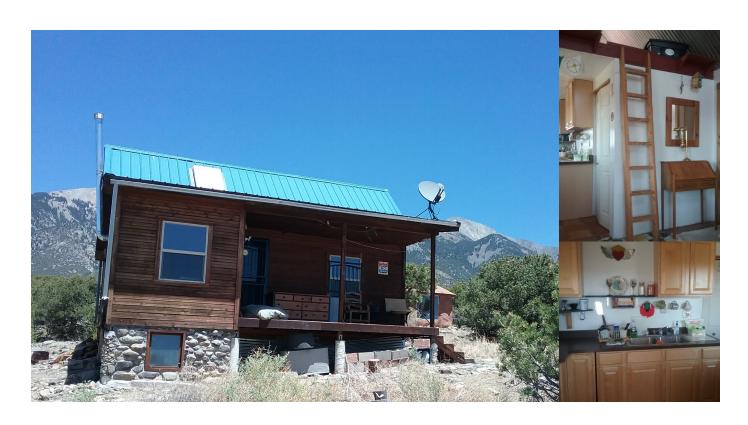

Off-grid cabin on Mount Blanca located at 8200 ft elevation on 5 acres with spectacular views of Ute Mountain and the southern Sangre de Cristo range. Views all the way to Taos, NM. 40 minutes east from Alamosa, 550 sq ft comfortably sleeps 5, full size bed in loft for those who are comfortable climbing up a small ladder. Front deck views capture the stunning San Luis Valley with Little Bear Mountain backdrop. Light and bright interior, lots of windows to take in the views all around. Wood stove, composting toilet, electric refrigerator. Electric outlets to charge your phone or work on your computer. Glorified camping, but more comfortable than that! Must have high clearance 4-wheel drive to access. Peaceful and quiet. Lots of hiking along the less traveled roads all around. Available Sep-Nov 2020, Mar-Oct 2021.